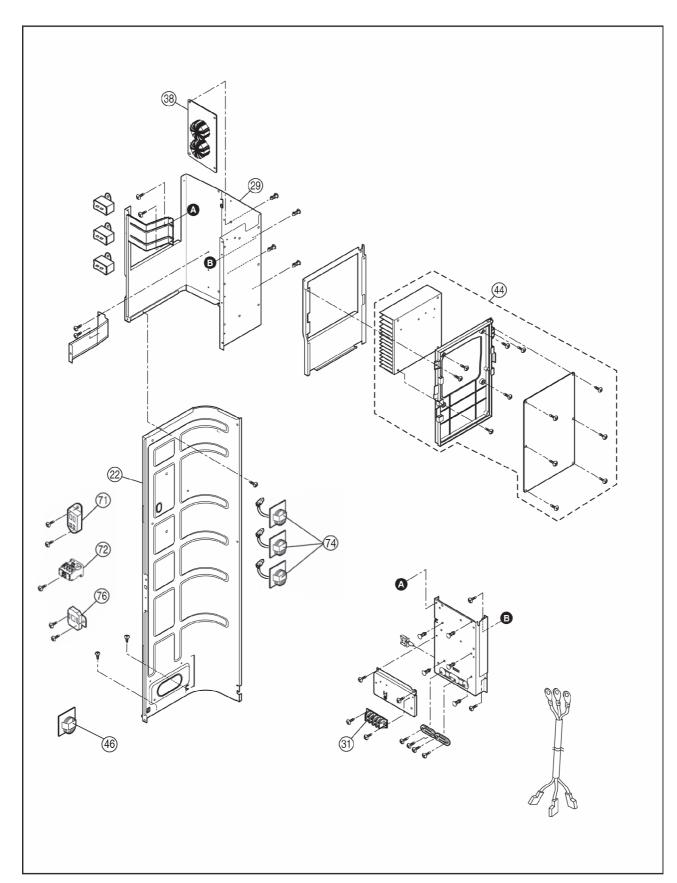

# 19. Exploded View and Replacement Parts List

19.1 WH-MDF09C3E8 WH-MDF12C9E8 WH-MDF14C9E8 WH-MDF16C9E8 (WH-MDF09C3E8-1 WH-MDF12C9E8-1 WH-MDF14C9E8-1 WH-MDF16C9E8-1)

(Refrigerant System)

Note:

The above exploded view is for the purpose of parts disassembly and replacement. The non-numbered parts are not kept as standard service parts.

## <Model: Refrigerant System>

| REF.<br>NO. | DESCRIPTION & NAME                   | QTY.     | WH-<br>MDF09C3E8<br>(WH-<br>MDF09C3E8-1) | WH-<br>MDF12C9E8<br>(WH-<br>MDF12C9E8-1) | WH-<br>MDF14C9E8<br>(WH-<br>MDF14C9E8-1) | WH-<br>MDF16C9E8<br>(WH-<br>MDF16C9E8-1) | REMARKS |
|-------------|--------------------------------------|----------|------------------------------------------|------------------------------------------|------------------------------------------|------------------------------------------|---------|
| 1           | BASE PAN ASS'Y                       | 1        | CWD52K1276                               | <b>←</b>                                 | ←                                        | ←                                        |         |
| 2           | COMPRESSOR                           | 1        | 5JD420XBA22                              | <b>←</b>                                 | <b>←</b>                                 | <b>←</b>                                 | 0       |
| 3           | BUSHING - COMPRESSOR MOUNT           | 3        | CWH50055                                 | <b>←</b>                                 | <b>←</b>                                 | <b>←</b>                                 |         |
| 4           | NUT-COMPRESSOR MOUNT                 | 3        | CWH561049                                | ←                                        | <b>←</b>                                 | <b>←</b>                                 |         |
| 4a          | GASKET FOR TERMINAL COVER            | 3        | CWB811017                                | ←                                        | <b>←</b>                                 | <b>←</b>                                 |         |
| 5           | CRANKCASE HEATER                     | 1        | CWA341053                                | <b>←</b>                                 | <b>←</b>                                 | <b>←</b>                                 |         |
| 6           | CONDENSER COMPLETE                   | 1        | CWB32C3035                               | <b>←</b>                                 | <b>←</b>                                 | <b>←</b>                                 |         |
| 7           | HIGH PRESSURE SENSOR                 | 1        | CWA50C2570                               | <b>←</b>                                 | <u>←</u>                                 | <u>←</u>                                 |         |
| 8           | DISCHARGE MUFFLER                    | 1        | CWB121014                                | ←                                        | <b>←</b>                                 | <b>←</b>                                 |         |
| 9           | PRESSURE SWITCH                      | 1        | CWA101013                                | <b>←</b>                                 | <u>←</u>                                 | <b>←</b>                                 |         |
| 10          | 3-WAYS VALVE (GAS)                   | 1        | CWB011700                                | <b>←</b>                                 | · ←                                      | · ←                                      |         |
| 11          | 4-WAYS VALVE                         | 1        | CWB001046                                | · ←                                      | <u></u>                                  | <u></u>                                  |         |
| 12          | 3-WAYS VALVE(LIQUID)                 | 1        | CWB011699                                | <b>←</b>                                 | <b>←</b>                                 | <b>←</b>                                 |         |
| 13          | STRAINER                             | 2        | CWB111032                                | <b>←</b>                                 | <b>←</b>                                 | <b>←</b>                                 |         |
| 20          | SOUND PROOF MATERIAL                 | 1        | CWG302265                                | <del></del>                              | <u>←</u>                                 | <u>←</u>                                 |         |
| 21          | SOUND PROOF MATERIAL                 | 1        | CWG302266                                | <u>←</u>                                 | <u>←</u>                                 | <u>←</u>                                 |         |
| 22          | SOUND PROOF BOARD                    | 1        | CWH15K1031                               |                                          |                                          |                                          |         |
| 23          | V-COIL COMPLETE - 4-WAY VALVE        | 1        | CWA43C2169J                              | ←                                        | ←                                        | ←                                        | 0       |
|             |                                      | -        |                                          | <b>←</b>                                 | <b>←</b>                                 | ←                                        | 0       |
| 24          | V-COIL COMPLETE - EXP.VALVE          | 1        | CWA43C2385                               | <b>←</b>                                 | <b>←</b>                                 | <b>←</b>                                 | 0       |
| 25          | SENSOR-OD TEMP/ COIL                 | 1        | CWA50C2730                               | <b>←</b>                                 | <b>←</b>                                 | <b>←</b>                                 |         |
| 26          | SENSOR-COMP.DISCHARGE                | 1        | CWA50C2576                               | <b>←</b>                                 | <b>←</b>                                 | <b>←</b>                                 |         |
| 27          | SENSOR-COMP. TOP                     | 1        | CWA50C2629                               | <b>←</b>                                 | <b>←</b>                                 | <b>←</b>                                 |         |
| 27a         | SENSOR-COMP.DEF                      | 1        | CWA50C2577                               | <b>←</b>                                 | <b>←</b>                                 | <b>←</b>                                 |         |
| 28          | CABINET REAR PLATE-COMPLETE          | 1        | CWE02K1019A                              | <b>←</b>                                 | <b>←</b>                                 | <b>←</b>                                 |         |
| 29          | CONTROL BOARD CASING                 | 1        | CWH10K1049                               | <b>←</b>                                 | <b>←</b>                                 | <b>←</b>                                 |         |
| 31          | TERMINAL BOARD ASS'Y                 | 1        | CWA28K1214                               | <b>←</b>                                 | <b>←</b>                                 | <b>←</b>                                 |         |
| 38          | ELECTRONIC CONTROLLER (NOISE FILTER) | 1        | CWA745822                                | <b>←</b>                                 | <b>←</b>                                 | <b>←</b>                                 | 0       |
| 44          | ELECTRONIC CONTROLLER (MAIN)         | 1        | CWA73C6782R                              | CWA73C6783R                              | CWA73C6784R                              | CWA73C6785R                              | 0       |
| 46          | REACTOR                              | 3        | G0C293J00001                             | <b>←</b>                                 | <b>←</b>                                 | <b>←</b>                                 |         |
| 48          | TERMINAL COVER                       | 1        | CWH171039A                               | <b>←</b>                                 | <b>←</b>                                 | <b>←</b>                                 |         |
| 49          | NUT-TERMINAL COVER                   | 1        | CWH7080300J                              | <b>←</b>                                 | <b>←</b>                                 | <b>←</b>                                 |         |
| 50          | FAN MOTOR BRACKET                    | 1        | CWD54K1024                               | ←                                        | <b>←</b>                                 | <b>←</b>                                 |         |
| 50a         | SCREW-FAN MOTOR BRACKET              | 8        | CWH551040J                               | ←                                        | <b>←</b>                                 | <b>←</b>                                 |         |
| 53          | FAN MOTOR (UPPER)                    | 1        | EHDS83CAC                                | ←                                        | ←                                        | ←                                        | 0       |
| 54          | FAN MOTOR (BOTTOM)                   | 1        | EHDS83DAC                                | ←                                        | ←                                        | ←                                        | 0       |
| 54a         | SCREW-FAN MOTOR MOUNT                | 8        | CWH551323                                | ←                                        | ←                                        | ←                                        |         |
| 55          | PROPELLER FAN ASSY                   | 2        | CWH00K1006                               | ←                                        | ←                                        | ←                                        |         |
| 56          | NUT-PROPELLER FAN                    | 2        | CWH561092                                | ←                                        | ←                                        | ←                                        |         |
| 57          | CABINET FRONT PLATE                  | 1        | CWE061098A                               | <b>←</b>                                 | <b>←</b>                                 | <b>←</b>                                 |         |
| 58          | DISCHARGE GRILLE                     | 2        | CWE201073                                | <b>←</b>                                 | <b>←</b>                                 | <b>←</b>                                 |         |
| 59          | CABINET SIDE PLATE ASSY              | 1        | CWE04K1023A                              | <b>←</b>                                 | <b>←</b>                                 | <b>←</b>                                 |         |
| 60          | WIRE NET                             | 1        | CWD041103A                               | <b>←</b>                                 | <b>←</b>                                 | <b>←</b>                                 |         |
| 61          | CABINET TOP PLATE                    | 1        | CWE03C1105                               | <b>←</b>                                 | <b>←</b>                                 | <b>←</b>                                 |         |
| 62          | ACCESSORY-COMPLETE                   | 1        | CWH82C1839                               | <b>←</b>                                 | <b>←</b>                                 | <b>←</b>                                 |         |
| 66          | CABINET FRONT PLATE                  | 1        | CWE061274A                               | <b>←</b>                                 | <b>←</b>                                 | ←                                        |         |
| 67          | HANDLE                               | 2        | CWE161014                                | <b>←</b>                                 | <b>←</b>                                 | <b>←</b>                                 |         |
| 68          | TUBE ASSY (CAP.TUBE)                 | 1        | CWT07K1541                               | <b>←</b>                                 | <b>←</b>                                 | <b>←</b>                                 |         |
| 70          | EXPANSION VALVE                      | 1        | CWB051028                                | <b>←</b>                                 | <b>←</b>                                 | <b>←</b>                                 |         |
| 71          | ELECTRO MAGNETIC SWITCH              | 1        | K6C2AGA00002                             | <b>←</b>                                 | <b>←</b>                                 | <b>←</b>                                 |         |
| 72          | ELECTRO MAGNETIC SWITCH              | 1        | K6C4E8A00001                             | <b>←</b>                                 | <b>←</b>                                 | <b>←</b>                                 |         |
| 12          | LLLOTRO IVIAGINETIO SWITCH           | <u> </u> | NUU4E0AUUUU I                            | <u></u> ←                                |                                          |                                          | L       |

| REF.<br>NO. | DESCRIPTION & NAME          | QTY. | WH-<br>MDF09C3E8<br>(WH-<br>MDF09C3E8-1) | WH-<br>MDF12C9E8<br>(WH-<br>MDF12C9E8-1) | WH-<br>MDF14C9E8<br>(WH-<br>MDF14C9E8-1) | WH-<br>MDF16C9E8<br>(WH-<br>MDF16C9E8-1) | REMARKS |
|-------------|-----------------------------|------|------------------------------------------|------------------------------------------|------------------------------------------|------------------------------------------|---------|
| 74          | REACTOR                     | 3    | G0C153J00009                             | ←                                        | ←                                        | ←                                        |         |
| 75          | ACCESSORY CO.(DRAIN ELBOW)  | 1    | CWG87C2030                               | <b>←</b>                                 | <b>←</b>                                 | <b>←</b>                                 |         |
| 76          | PTC THERMISTOR              | 1    | D4DDG1010001                             | <b>←</b>                                 | <b>←</b>                                 | <b>←</b>                                 |         |
| 78          | SOUND PROOF MATERIAL        | 1    | CWG302599                                | ←                                        | <b>←</b>                                 | <b>←</b>                                 |         |
| 79          | CRANKCASE HEATER (BASE PAN) | 1    | CWA341071                                | <b>←</b>                                 | <b>←</b>                                 | <b>←</b>                                 |         |

### Note:

- All parts are supplied from PAPAMY, Malaysia (Vendor Code: 00029488).
- "O" marked parts are recommended to be kept in stock.