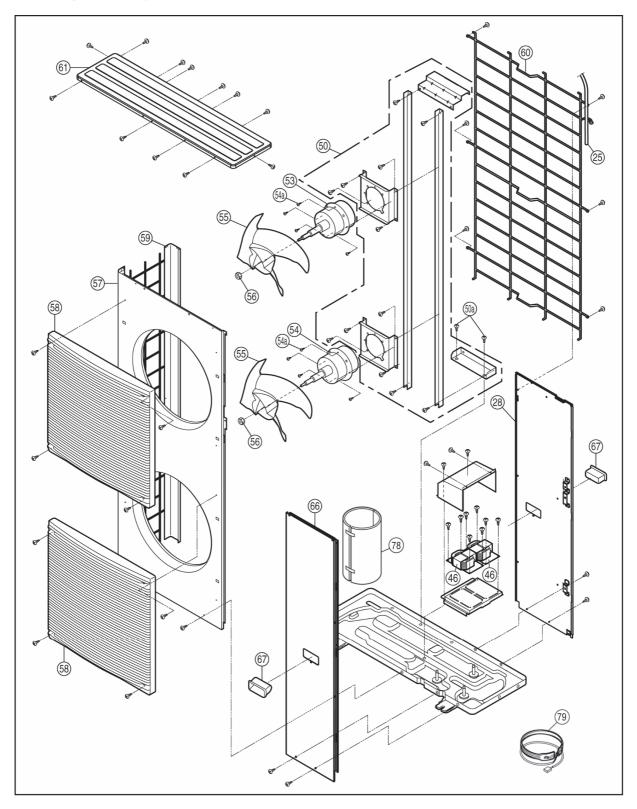

# 19. Exploded View and Replacement Parts List

19.1 WH-MDF09C3E8 WH-MDF12C9E8 WH-MDF14C9E8 WH-MDF16C9E8 (WH-MDF09C3E8-1 WH-MDF12C9E8-1 WH-MDF14C9E8-1 WH-MDF16C9E8-1)

(Refrigerant System)

Note:

The above exploded view is for the purpose of parts disassembly and replacement. The non-numbered parts are not kept as standard service parts.

## <Model: Refrigerant System>

| REF.<br>NO. | DESCRIPTION & NAME                   | QTY.     | WH-<br>MDF09C3E8<br>(WH-<br>MDF09C3E8-1) | WH-<br>MDF12C9E8<br>(WH-<br>MDF12C9E8-1) | WH-<br>MDF14C9E8<br>(WH-<br>MDF14C9E8-1) | WH-<br>MDF16C9E8<br>(WH-<br>MDF16C9E8-1) | REMARKS |
|-------------|--------------------------------------|----------|------------------------------------------|------------------------------------------|------------------------------------------|------------------------------------------|---------|
| 1           | BASE PAN ASS'Y                       | 1        | CWD52K1276                               | <b>←</b>                                 | ←                                        | ←                                        |         |
| 2           | COMPRESSOR                           | 1        | 5JD420XBA22                              | <b>←</b>                                 | <b>←</b>                                 | <b>←</b>                                 | 0       |
| 3           | BUSHING - COMPRESSOR MOUNT           | 3        | CWH50055                                 | <b>←</b>                                 | <b>←</b>                                 | <b>←</b>                                 |         |
| 4           | NUT-COMPRESSOR MOUNT                 | 3        | CWH561049                                | ←                                        | <b>←</b>                                 | <b>←</b>                                 |         |
| 4a          | GASKET FOR TERMINAL COVER            | 3        | CWB811017                                | ←                                        | <b>←</b>                                 | <b>←</b>                                 |         |
| 5           | CRANKCASE HEATER                     | 1        | CWA341053                                | <b>←</b>                                 | <b>←</b>                                 | <b>←</b>                                 |         |
| 6           | CONDENSER COMPLETE                   | 1        | CWB32C3035                               | <b>←</b>                                 | <b>←</b>                                 | <b>←</b>                                 |         |
| 7           | HIGH PRESSURE SENSOR                 | 1        | CWA50C2570                               | <b>←</b>                                 | <u>←</u>                                 | <u>←</u>                                 |         |
| 8           | DISCHARGE MUFFLER                    | 1        | CWB121014                                | ←                                        | <b>←</b>                                 | <b>←</b>                                 |         |
| 9           | PRESSURE SWITCH                      | 1        | CWA101013                                | <b>←</b>                                 | <u>←</u>                                 | <b>←</b>                                 |         |
| 10          | 3-WAYS VALVE (GAS)                   | 1        | CWB011700                                | <b>←</b>                                 | · ←                                      | · ←                                      |         |
| 11          | 4-WAYS VALVE                         | 1        | CWB001046                                | · ←                                      | <u></u>                                  | <u></u>                                  |         |
| 12          | 3-WAYS VALVE(LIQUID)                 | 1        | CWB011699                                | <b>←</b>                                 | <b>←</b>                                 | <b>←</b>                                 |         |
| 13          | STRAINER                             | 2        | CWB111032                                | <b>←</b>                                 | <b>←</b>                                 | <b>←</b>                                 |         |
| 20          | SOUND PROOF MATERIAL                 | 1        | CWG302265                                | <del></del>                              | <u>←</u>                                 | <u>←</u>                                 |         |
| 21          | SOUND PROOF MATERIAL                 | 1        | CWG302266                                | <u>←</u>                                 | <u>←</u>                                 | <u>←</u>                                 |         |
| 22          | SOUND PROOF BOARD                    | 1        | CWH15K1031                               |                                          |                                          |                                          |         |
| 23          | V-COIL COMPLETE - 4-WAY VALVE        | 1        | CWA43C2169J                              | ←                                        | ←                                        | ←                                        | 0       |
|             |                                      | -        |                                          | <b>←</b>                                 | <b>←</b>                                 | ←                                        | 0       |
| 24          | V-COIL COMPLETE - EXP.VALVE          | 1        | CWA43C2385                               | <b>←</b>                                 | <b>←</b>                                 | <b>←</b>                                 | 0       |
| 25          | SENSOR-OD TEMP/ COIL                 | 1        | CWA50C2730                               | <b>←</b>                                 | <b>←</b>                                 | <b>←</b>                                 |         |
| 26          | SENSOR-COMP.DISCHARGE                | 1        | CWA50C2576                               | <b>←</b>                                 | <b>←</b>                                 | <b>←</b>                                 |         |
| 27          | SENSOR-COMP. TOP                     | 1        | CWA50C2629                               | <b>←</b>                                 | <b>←</b>                                 | <b>←</b>                                 |         |
| 27a         | SENSOR-COMP.DEF                      | 1        | CWA50C2577                               | <b>←</b>                                 | <b>←</b>                                 | <b>←</b>                                 |         |
| 28          | CABINET REAR PLATE-COMPLETE          | 1        | CWE02K1019A                              | <b>←</b>                                 | <b>←</b>                                 | <b>←</b>                                 |         |
| 29          | CONTROL BOARD CASING                 | 1        | CWH10K1049                               | <b>←</b>                                 | <b>←</b>                                 | <b>←</b>                                 |         |
| 31          | TERMINAL BOARD ASS'Y                 | 1        | CWA28K1214                               | <b>←</b>                                 | <b>←</b>                                 | <b>←</b>                                 |         |
| 38          | ELECTRONIC CONTROLLER (NOISE FILTER) | 1        | CWA745822                                | <b>←</b>                                 | <b>←</b>                                 | <b>←</b>                                 | 0       |
| 44          | ELECTRONIC CONTROLLER (MAIN)         | 1        | CWA73C6782R                              | CWA73C6783R                              | CWA73C6784R                              | CWA73C6785R                              | 0       |
| 46          | REACTOR                              | 3        | G0C293J00001                             | <b>←</b>                                 | <b>←</b>                                 | <b>←</b>                                 |         |
| 48          | TERMINAL COVER                       | 1        | CWH171039A                               | <b>←</b>                                 | <b>←</b>                                 | <b>←</b>                                 |         |
| 49          | NUT-TERMINAL COVER                   | 1        | CWH7080300J                              | <b>←</b>                                 | <b>←</b>                                 | <b>←</b>                                 |         |
| 50          | FAN MOTOR BRACKET                    | 1        | CWD54K1024                               | ←                                        | <b>←</b>                                 | <b>←</b>                                 |         |
| 50a         | SCREW-FAN MOTOR BRACKET              | 8        | CWH551040J                               | ←                                        | <b>←</b>                                 | <b>←</b>                                 |         |
| 53          | FAN MOTOR (UPPER)                    | 1        | EHDS83CAC                                | ←                                        | ←                                        | ←                                        | 0       |
| 54          | FAN MOTOR (BOTTOM)                   | 1        | EHDS83DAC                                | ←                                        | ←                                        | ←                                        | 0       |
| 54a         | SCREW-FAN MOTOR MOUNT                | 8        | CWH551323                                | ←                                        | ←                                        | ←                                        |         |
| 55          | PROPELLER FAN ASSY                   | 2        | CWH00K1006                               | ←                                        | ←                                        | ←                                        |         |
| 56          | NUT-PROPELLER FAN                    | 2        | CWH561092                                | ←                                        | ←                                        | ←                                        |         |
| 57          | CABINET FRONT PLATE                  | 1        | CWE061098A                               | <b>←</b>                                 | <b>←</b>                                 | <b>←</b>                                 |         |
| 58          | DISCHARGE GRILLE                     | 2        | CWE201073                                | <b>←</b>                                 | <b>←</b>                                 | <b>←</b>                                 |         |
| 59          | CABINET SIDE PLATE ASSY              | 1        | CWE04K1023A                              | <b>←</b>                                 | <b>←</b>                                 | <b>←</b>                                 |         |
| 60          | WIRE NET                             | 1        | CWD041103A                               | <b>←</b>                                 | <b>←</b>                                 | <b>←</b>                                 |         |
| 61          | CABINET TOP PLATE                    | 1        | CWE03C1105                               | <b>←</b>                                 | <b>←</b>                                 | <b>←</b>                                 |         |
| 62          | ACCESSORY-COMPLETE                   | 1        | CWH82C1839                               | <b>←</b>                                 | <b>←</b>                                 | <b>←</b>                                 |         |
| 66          | CABINET FRONT PLATE                  | 1        | CWE061274A                               | <b>←</b>                                 | <b>←</b>                                 | ←                                        |         |
| 67          | HANDLE                               | 2        | CWE161014                                | <b>←</b>                                 | <b>←</b>                                 | <b>←</b>                                 |         |
| 68          | TUBE ASSY (CAP.TUBE)                 | 1        | CWT07K1541                               | <b>←</b>                                 | <b>←</b>                                 | <b>←</b>                                 |         |
| 70          | EXPANSION VALVE                      | 1        | CWB051028                                | <b>←</b>                                 | <b>←</b>                                 | <b>←</b>                                 |         |
| 71          | ELECTRO MAGNETIC SWITCH              | 1        | K6C2AGA00002                             | <b>←</b>                                 | <b>←</b>                                 | <b>←</b>                                 |         |
| 72          | ELECTRO MAGNETIC SWITCH              | 1        | K6C4E8A00001                             | <b>←</b>                                 | <b>←</b>                                 | <b>←</b>                                 |         |
| 12          | LLLOTRO IVIAGINETIO SWITCH           | <u> </u> | NUU4E0AUUUU I                            | <u></u> ←                                |                                          |                                          | L       |

| REF.<br>NO. | DESCRIPTION & NAME          | QTY. | WH-<br>MDF09C3E8<br>(WH-<br>MDF09C3E8-1) | WH-<br>MDF12C9E8<br>(WH-<br>MDF12C9E8-1) | WH-<br>MDF14C9E8<br>(WH-<br>MDF14C9E8-1) | WH-<br>MDF16C9E8<br>(WH-<br>MDF16C9E8-1) | REMARKS |
|-------------|-----------------------------|------|------------------------------------------|------------------------------------------|------------------------------------------|------------------------------------------|---------|
| 74          | REACTOR                     | 3    | G0C153J00009                             | ←                                        | ←                                        | ←                                        |         |
| 75          | ACCESSORY CO.(DRAIN ELBOW)  | 1    | CWG87C2030                               | <b>←</b>                                 | <b>←</b>                                 | <b>←</b>                                 |         |
| 76          | PTC THERMISTOR              | 1    | D4DDG1010001                             | <b>←</b>                                 | <b>←</b>                                 | <b>←</b>                                 |         |
| 78          | SOUND PROOF MATERIAL        | 1    | CWG302599                                | ←                                        | <b>←</b>                                 | <b>←</b>                                 |         |
| 79          | CRANKCASE HEATER (BASE PAN) | 1    | CWA341071                                | <b>←</b>                                 | <b>←</b>                                 | <b>←</b>                                 |         |

### Note:

- All parts are supplied from PAPAMY, Malaysia (Vendor Code: 00029488).
- "O" marked parts are recommended to be kept in stock.