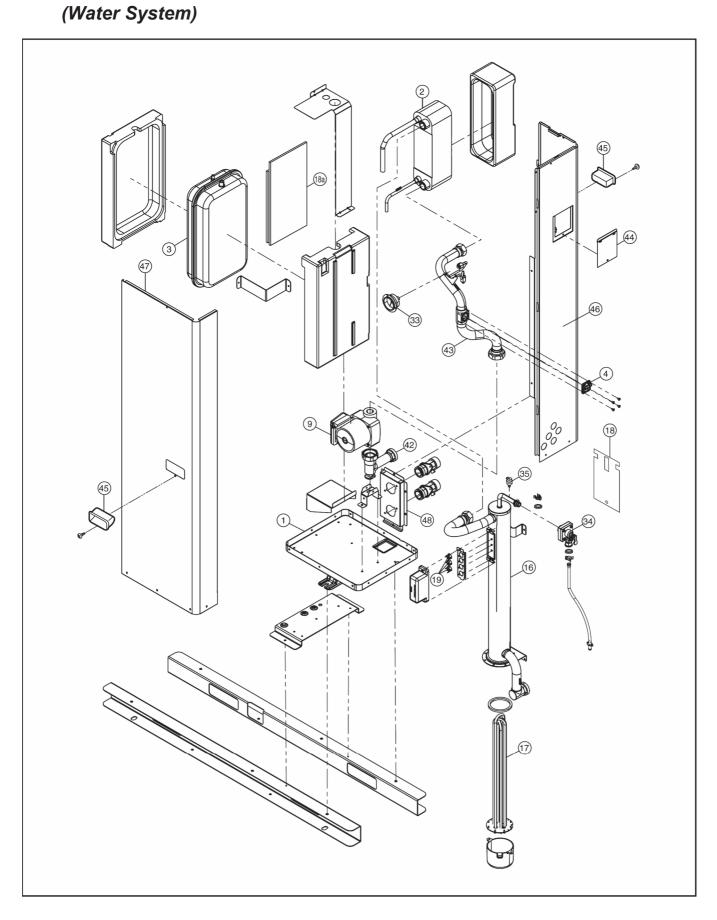

# 19.2 WH-MDF09C3E8 WH-MDF12C9E8 WH-MDF14C9E8 WH-MDF16C9E8 (WH-MDF09C3E8-1 WH-MDF12C9E8-1 WH-MDF14C9E8-1 WH-MDF16C9E8-1)

### Note:

The above exploded view is for the purpose of parts disassembly and replacement. The non-numbered parts are not kept as standard service parts.

### <Model: Water System>

| REF.<br>NO. | DESCRIPTION & NAME           | QTY. | WH-<br>MDF09C3E8<br>(WH-<br>MDF09C3E8-1) | WH-<br>MDF12C9E8<br>(WH-<br>MDF12C9E8-1) | WH-<br>MDF14C9E8<br>(WH-<br>MDF14C9E8-1) | WH-<br>MDF16C9E8<br>(WH-<br>MDF16C9E8-1) | REMARKS |
|-------------|------------------------------|------|------------------------------------------|------------------------------------------|------------------------------------------|------------------------------------------|---------|
| 1           | BASE PAN ASS'Y               | 1    | CWD52K1242                               | <b>←</b>                                 | <b>←</b>                                 | <b>←</b>                                 |         |
| 2           | HOT WATER COIL-COMPLETE      | 1    | CWB90C1046                               | <b>←</b>                                 | <b>←</b>                                 | <b>←</b>                                 | 0       |
| 3           | RECEIVER                     | 1    | CWB141039                                | <b>←</b>                                 | <b>←</b>                                 | <b>←</b>                                 |         |
| 4           | FLOAT (FLOW SWITCH)          | 1    | CWB601008                                | <b>←</b>                                 | <b>←</b>                                 | <b>←</b>                                 | 0       |
| 9           | PUMP                         | 1    | CWB532096                                | <b>←</b>                                 | <b>←</b>                                 | <b>←</b>                                 | 0       |
| 16          | BOTTLE COMP.                 | 1    | CWH90C0033                               | <b>←</b>                                 | <b>←</b>                                 | <b>←</b>                                 |         |
| 17          | HEATER ASS'Y                 | 1    | CWA34K1029                               | CWA34K1030                               | <b>←</b>                                 | <b>←</b>                                 | 0       |
| 18          | SOUND PROOF MATERIAL         | 1    | CWG302592                                | <b>←</b>                                 | <b>←</b>                                 | <b>←</b>                                 |         |
| 18a         | SOUND PROOF MATERIAL         | 1    | CWG302594                                | <b>←</b>                                 | <b>←</b>                                 | <b>←</b>                                 |         |
| 19          | THERMOSTAT                   | 4    | CWA151065                                | <b>←</b>                                 | <b>←</b>                                 | <b>←</b>                                 | 0       |
| 20          | ELECTRONIC CONTROLLER (MAIN) | 1    | CWA73C6741R                              | CWA73C6742R                              | CWA73C6743R                              | CWA73C6744R                              | 0       |
| 21          | TERMINAL BOARD ASS'Y         | 1    | CWA28K1200                               | <b>←</b>                                 | <b>←</b>                                 | <b>←</b>                                 |         |
| 25          | TERMINAL BOARD ASS'Y         | 1    | CWA28K1211                               | <b>←</b>                                 | <b>←</b>                                 | <b>←</b>                                 |         |
| 26          | TERMINAL BOARD ASS'Y         | 1    | CWA28K1221                               | <b>←</b>                                 | <b>←</b>                                 | <b>←</b>                                 |         |
| 27          | ELECTRO MAGNETIC SWITCH      | 1    | K6C1AYY00004                             | <b>←</b>                                 | <b>←</b>                                 | <b>←</b>                                 |         |
| 28          | TERMINAL BOARD ASS'Y         | 1    | CWA28K1222                               | <b>←</b>                                 | <b>←</b>                                 | <b>←</b>                                 |         |
| 29          | CIRCUIT BREAKER              | 1    | CWA181005                                | <b>←</b>                                 | <b>←</b>                                 | <b>←</b>                                 | 0       |
| 30          | TRANSFORMER-COMPLETE         | 1    | CWA40C1096                               | <b>←</b>                                 | <b>←</b>                                 | <b>←</b>                                 | 0       |
| 31          | SENSOR-COMPLETE              | 1    | CWA50C2749                               | <b>←</b>                                 | <b>←</b>                                 | <b>←</b>                                 | 0       |
| 32          | REMOTE CONTROL COMPLETE      | 1    | CWA75C4024                               | <b>←</b>                                 | <b>←</b>                                 | <b>←</b>                                 | 0       |
| 33          | PRESSURE GAUGE               | 1    | CWB070001                                | <b>←</b>                                 | <b>←</b>                                 | <b>←</b>                                 | 0       |
| 34          | PRESSURE RELIEF VALVE        | 1    | CWB621092                                | <b>←</b>                                 | <b>←</b>                                 | <b>←</b>                                 | 0       |
| 35          | PRESSURE RELIEF VALVE        | 1    | CWB621094                                | <b>←</b>                                 | <b>←</b>                                 | <b>←</b>                                 |         |
| 36          | TERMINAL BOARD ASS'Y         | 1    | CWA28K1232                               | <b>←</b>                                 | <b>←</b>                                 | <b>←</b>                                 |         |
| 38          | OPERATING INSTRUCTION        | 1    | CWF568652                                | <b>←</b>                                 | <b>←</b>                                 | <b>←</b>                                 |         |
| 39          | OPERATING INSTRUCTION        | 1    | CWF568660                                | <b>←</b>                                 | <b>←</b>                                 | <b>←</b>                                 |         |
| 40          | INSTALLATION INSTRUCTION     | 1    | CWF615446                                | <b>←</b>                                 | <b>←</b>                                 | <b>←</b>                                 |         |
| 41          | INSTALLATION INSTRUCTION     | 1    | CWF615447                                | <b>←</b>                                 | <b>←</b>                                 | <b>←</b>                                 |         |
| 42          | TUBE CONNECTOR-COMPLETE      | 1    | CWT29C1050                               | <b>←</b>                                 | <b>←</b>                                 | <b>←</b>                                 |         |
| 43          | TUBE CONNECTOR-COMPLETE      | 1    | CWT29C1064                               | <b>←</b>                                 | <b>←</b>                                 | <b>←</b>                                 |         |
| 44          | CONTROL BOARD COVER          | 1    | CWH131420A                               | <b>←</b>                                 | <b>←</b>                                 | <b>←</b>                                 |         |
| 45          | HANDLE                       | 2    | CWE161014                                | <b>←</b>                                 | <b>←</b>                                 | <b>←</b>                                 |         |
| 46          | CABINET SIDE PLATE ASS'Y     | 1    | CWE04K1060A                              | <b>←</b>                                 | <b>←</b>                                 | <b>←</b>                                 |         |
| 47          | CABINET FRONT PLATE          | 1    | CWE061275A                               | <b>←</b>                                 | <b>←</b>                                 | <b>←</b>                                 |         |
| 48          | HOLDER COUPLING              | 1    | CWH351181A                               | <b>←</b>                                 | <b>←</b>                                 | <b>←</b>                                 |         |
| 49          | CIRCUIT BREAKER              | 2    | CWA181008                                | <b>←</b>                                 | <b>←</b>                                 | <b>←</b>                                 |         |

### Note:

- All parts are supplied from PAPAMY, Malaysia (Vendor Code: 00029488).
- "O" marked parts are recommended to be kept in stock.