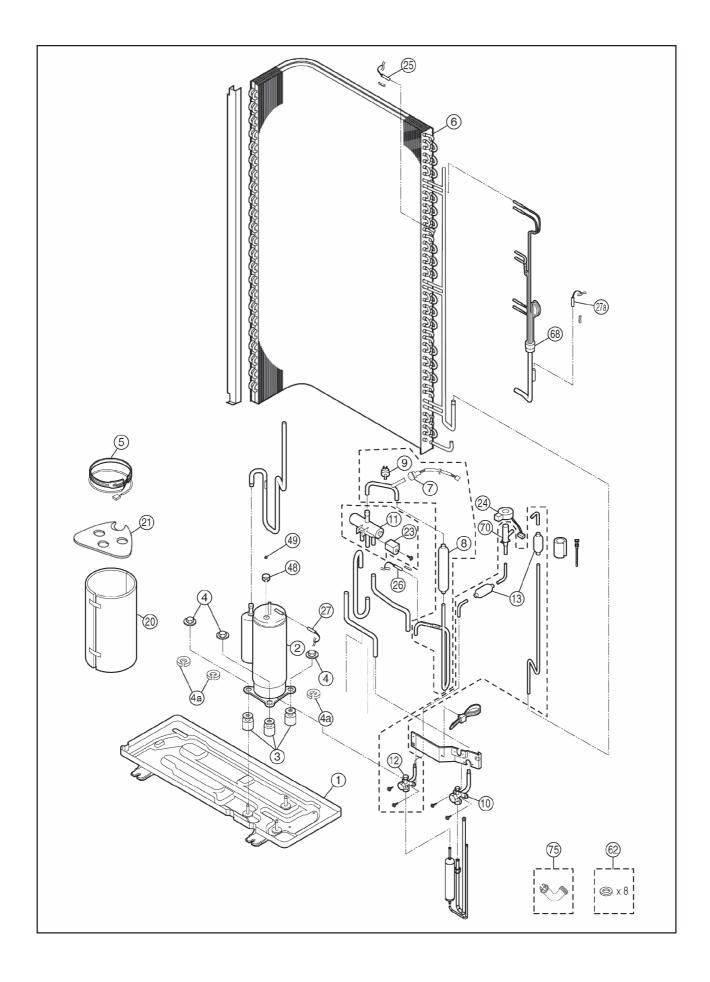

# 19. Exploded View and Replacement Parts List

19.1 WH-MDF09C3E8 WH-MDF12C9E8 WH-MDF14C9E8 WH-MDF16C9E8 (WH-MDF09C3E8-1 WH-MDF12C9E8-1 WH-MDF14C9E8-1 WH-MDF16C9E8-1)

(Refrigerant System)

Note:

The above exploded view is for the purpose of parts disassembly and replacement. The non-numbered parts are not kept as standard service parts.

## <Model: Refrigerant System>

| REF.<br>NO. | DESCRIPTION & NAME                   | QTY.     | WH-<br>MDF09C3E8<br>(WH-<br>MDF09C3E8-1) | WH-<br>MDF12C9E8<br>(WH-<br>MDF12C9E8-1) | WH-<br>MDF14C9E8<br>(WH-<br>MDF14C9E8-1) | WH-<br>MDF16C9E8<br>(WH-<br>MDF16C9E8-1) | REMARKS |
|-------------|--------------------------------------|----------|------------------------------------------|------------------------------------------|------------------------------------------|------------------------------------------|---------|
| 1           | BASE PAN ASS'Y                       | 1        | CWD52K1276                               | <b>←</b>                                 | ←                                        | ←                                        |         |
| 2           | COMPRESSOR                           | 1        | 5JD420XBA22                              | <b>←</b>                                 | <b>←</b>                                 | <b>←</b>                                 | 0       |
| 3           | BUSHING - COMPRESSOR MOUNT           | 3        | CWH50055                                 | <b>←</b>                                 | <b>←</b>                                 | <b>←</b>                                 |         |
| 4           | NUT-COMPRESSOR MOUNT                 | 3        | CWH561049                                | ←                                        | <b>←</b>                                 | <b>←</b>                                 |         |
| 4a          | GASKET FOR TERMINAL COVER            | 3        | CWB811017                                | ←                                        | <b>←</b>                                 | <b>←</b>                                 |         |
| 5           | CRANKCASE HEATER                     | 1        | CWA341053                                | <b>←</b>                                 | <b>←</b>                                 | <b>←</b>                                 |         |
| 6           | CONDENSER COMPLETE                   | 1        | CWB32C3035                               | <b>←</b>                                 | <b>←</b>                                 | <b>←</b>                                 |         |
| 7           | HIGH PRESSURE SENSOR                 | 1        | CWA50C2570                               | <b>←</b>                                 | <u>←</u>                                 | <u>←</u>                                 |         |
| 8           | DISCHARGE MUFFLER                    | 1        | CWB121014                                | ←                                        | <b>←</b>                                 | <b>←</b>                                 |         |
| 9           | PRESSURE SWITCH                      | 1        | CWA101013                                | <b>←</b>                                 | <u>←</u>                                 | <b>←</b>                                 |         |
| 10          | 3-WAYS VALVE (GAS)                   | 1        | CWB011700                                | <b>←</b>                                 | · ←                                      | · ←                                      |         |
| 11          | 4-WAYS VALVE                         | 1        | CWB001046                                | · ←                                      | <u></u>                                  | <u></u>                                  |         |
| 12          | 3-WAYS VALVE(LIQUID)                 | 1        | CWB011699                                | <b>←</b>                                 | <b>←</b>                                 | <b>←</b>                                 |         |
| 13          | STRAINER                             | 2        | CWB111032                                | <b>←</b>                                 | <b>←</b>                                 | <b>←</b>                                 |         |
| 20          | SOUND PROOF MATERIAL                 | 1        | CWG302265                                | <del></del>                              | <u>←</u>                                 | <u>←</u>                                 |         |
| 21          | SOUND PROOF MATERIAL                 | 1        | CWG302266                                | <u>←</u>                                 | <u>←</u>                                 | <u>←</u>                                 |         |
| 22          | SOUND PROOF BOARD                    | 1        | CWH15K1031                               |                                          |                                          |                                          |         |
| 23          | V-COIL COMPLETE - 4-WAY VALVE        | 1        | CWA43C2169J                              | ←                                        | ←                                        | ←                                        | 0       |
|             |                                      | -        |                                          | <b>←</b>                                 | <b>←</b>                                 | ←                                        | 0       |
| 24          | V-COIL COMPLETE - EXP.VALVE          | 1        | CWA43C2385                               | <b>←</b>                                 | <b>←</b>                                 | <b>←</b>                                 | 0       |
| 25          | SENSOR-OD TEMP/ COIL                 | 1        | CWA50C2730                               | <b>←</b>                                 | <b>←</b>                                 | <b>←</b>                                 |         |
| 26          | SENSOR-COMP.DISCHARGE                | 1        | CWA50C2576                               | <b>←</b>                                 | <b>←</b>                                 | <b>←</b>                                 |         |
| 27          | SENSOR-COMP. TOP                     | 1        | CWA50C2629                               | <b>←</b>                                 | <b>←</b>                                 | <b>←</b>                                 |         |
| 27a         | SENSOR-COMP.DEF                      | 1        | CWA50C2577                               | <b>←</b>                                 | <b>←</b>                                 | <b>←</b>                                 |         |
| 28          | CABINET REAR PLATE-COMPLETE          | 1        | CWE02K1019A                              | <b>←</b>                                 | <b>←</b>                                 | <b>←</b>                                 |         |
| 29          | CONTROL BOARD CASING                 | 1        | CWH10K1049                               | <b>←</b>                                 | <b>←</b>                                 | <b>←</b>                                 |         |
| 31          | TERMINAL BOARD ASS'Y                 | 1        | CWA28K1214                               | <b>←</b>                                 | <b>←</b>                                 | <b>←</b>                                 |         |
| 38          | ELECTRONIC CONTROLLER (NOISE FILTER) | 1        | CWA745822                                | <b>←</b>                                 | <b>←</b>                                 | <b>←</b>                                 | 0       |
| 44          | ELECTRONIC CONTROLLER (MAIN)         | 1        | CWA73C6782R                              | CWA73C6783R                              | CWA73C6784R                              | CWA73C6785R                              | 0       |
| 46          | REACTOR                              | 3        | G0C293J00001                             | <b>←</b>                                 | <b>←</b>                                 | <b>←</b>                                 |         |
| 48          | TERMINAL COVER                       | 1        | CWH171039A                               | <b>←</b>                                 | <b>←</b>                                 | <b>←</b>                                 |         |
| 49          | NUT-TERMINAL COVER                   | 1        | CWH7080300J                              | <b>←</b>                                 | <b>←</b>                                 | <b>←</b>                                 |         |
| 50          | FAN MOTOR BRACKET                    | 1        | CWD54K1024                               | ←                                        | <b>←</b>                                 | <b>←</b>                                 |         |
| 50a         | SCREW-FAN MOTOR BRACKET              | 8        | CWH551040J                               | ←                                        | <b>←</b>                                 | <b>←</b>                                 |         |
| 53          | FAN MOTOR (UPPER)                    | 1        | EHDS83CAC                                | ←                                        | ←                                        | ←                                        | 0       |
| 54          | FAN MOTOR (BOTTOM)                   | 1        | EHDS83DAC                                | ←                                        | ←                                        | ←                                        | 0       |
| 54a         | SCREW-FAN MOTOR MOUNT                | 8        | CWH551323                                | ←                                        | ←                                        | ←                                        |         |
| 55          | PROPELLER FAN ASSY                   | 2        | CWH00K1006                               | ←                                        | ←                                        | ←                                        |         |
| 56          | NUT-PROPELLER FAN                    | 2        | CWH561092                                | ←                                        | ←                                        | ←                                        |         |
| 57          | CABINET FRONT PLATE                  | 1        | CWE061098A                               | <b>←</b>                                 | <b>←</b>                                 | <b>←</b>                                 |         |
| 58          | DISCHARGE GRILLE                     | 2        | CWE201073                                | <b>←</b>                                 | <b>←</b>                                 | <b>←</b>                                 |         |
| 59          | CABINET SIDE PLATE ASSY              | 1        | CWE04K1023A                              | <b>←</b>                                 | <b>←</b>                                 | <b>←</b>                                 |         |
| 60          | WIRE NET                             | 1        | CWD041103A                               | <b>←</b>                                 | <b>←</b>                                 | <b>←</b>                                 |         |
| 61          | CABINET TOP PLATE                    | 1        | CWE03C1105                               | <b>←</b>                                 | <b>←</b>                                 | <b>←</b>                                 |         |
| 62          | ACCESSORY-COMPLETE                   | 1        | CWH82C1839                               | <b>←</b>                                 | <b>←</b>                                 | <b>←</b>                                 |         |
| 66          | CABINET FRONT PLATE                  | 1        | CWE061274A                               | <b>←</b>                                 | <b>←</b>                                 | ←                                        |         |
| 67          | HANDLE                               | 2        | CWE161014                                | <b>←</b>                                 | <b>←</b>                                 | <b>←</b>                                 |         |
| 68          | TUBE ASSY (CAP.TUBE)                 | 1        | CWT07K1541                               | <b>←</b>                                 | <b>←</b>                                 | <b>←</b>                                 |         |
| 70          | EXPANSION VALVE                      | 1        | CWB051028                                | <b>←</b>                                 | <b>←</b>                                 | <b>←</b>                                 |         |
| 71          | ELECTRO MAGNETIC SWITCH              | 1        | K6C2AGA00002                             | <b>←</b>                                 | <b>←</b>                                 | <b>←</b>                                 |         |
| 72          | ELECTRO MAGNETIC SWITCH              | 1        | K6C4E8A00001                             | <b>←</b>                                 | <b>←</b>                                 | <b>←</b>                                 |         |
| 12          | LLLOTRO IVIAGINETIO SWITCH           | <u> </u> | NUU4E0AUUUU I                            | <u></u> ←                                |                                          |                                          | L       |

| REF.<br>NO. | DESCRIPTION & NAME          | QTY. | WH-<br>MDF09C3E8<br>(WH-<br>MDF09C3E8-1) | WH-<br>MDF12C9E8<br>(WH-<br>MDF12C9E8-1) | WH-<br>MDF14C9E8<br>(WH-<br>MDF14C9E8-1) | WH-<br>MDF16C9E8<br>(WH-<br>MDF16C9E8-1) | REMARKS |
|-------------|-----------------------------|------|------------------------------------------|------------------------------------------|------------------------------------------|------------------------------------------|---------|
| 74          | REACTOR                     | 3    | G0C153J00009                             | ←                                        | ←                                        | ←                                        |         |
| 75          | ACCESSORY CO.(DRAIN ELBOW)  | 1    | CWG87C2030                               | <b>←</b>                                 | <b>←</b>                                 | <b>←</b>                                 |         |
| 76          | PTC THERMISTOR              | 1    | D4DDG1010001                             | <b>←</b>                                 | <b>←</b>                                 | <b>←</b>                                 |         |
| 78          | SOUND PROOF MATERIAL        | 1    | CWG302599                                | ←                                        | <b>←</b>                                 | <b>←</b>                                 |         |
| 79          | CRANKCASE HEATER (BASE PAN) | 1    | CWA341071                                | <b>←</b>                                 | <b>←</b>                                 | <b>←</b>                                 |         |

### Note:

- All parts are supplied from PAPAMY, Malaysia (Vendor Code: 00029488).
- "O" marked parts are recommended to be kept in stock.