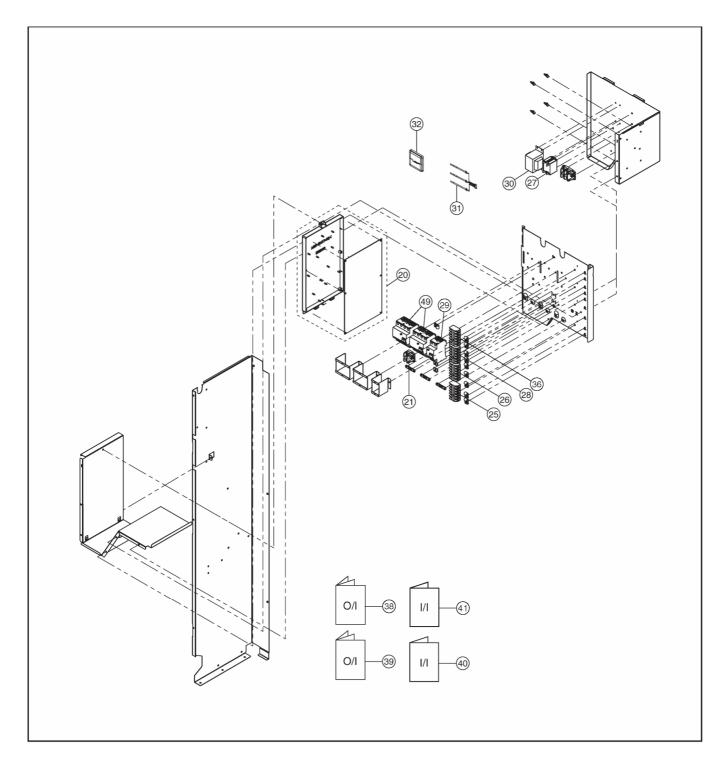

# 19.2 WH-MDF09C3E8 WH-MDF12C9E8 WH-MDF14C9E8 WH-MDF16C9E8 (WH-MDF09C3E8-1 WH-MDF12C9E8-1 WH-MDF14C9E8-1 WH-MDF16C9E8-1)

### Note:

The above exploded view is for the purpose of parts disassembly and replacement. The non-numbered parts are not kept as standard service parts.

### <Model: Water System>

| REF.<br>NO. | DESCRIPTION & NAME           | QTY. | WH-<br>MDF09C3E8<br>(WH-<br>MDF09C3E8-1) | WH-<br>MDF12C9E8<br>(WH-<br>MDF12C9E8-1) | WH-<br>MDF14C9E8<br>(WH-<br>MDF14C9E8-1) | WH-<br>MDF16C9E8<br>(WH-<br>MDF16C9E8-1) | REMARKS |
|-------------|------------------------------|------|------------------------------------------|------------------------------------------|------------------------------------------|------------------------------------------|---------|
| 1           | BASE PAN ASS'Y               | 1    | CWD52K1242                               | <b>←</b>                                 | <b>←</b>                                 | <b>←</b>                                 |         |
| 2           | HOT WATER COIL-COMPLETE      | 1    | CWB90C1046                               | <b>←</b>                                 | <b>←</b>                                 | <b>←</b>                                 | 0       |
| 3           | RECEIVER                     | 1    | CWB141039                                | <b>←</b>                                 | <b>←</b>                                 | <b>←</b>                                 |         |
| 4           | FLOAT (FLOW SWITCH)          | 1    | CWB601008                                | <b>←</b>                                 | <b>←</b>                                 | <b>←</b>                                 | 0       |
| 9           | PUMP                         | 1    | CWB532096                                | <b>←</b>                                 | <b>←</b>                                 | <b>←</b>                                 | 0       |
| 16          | BOTTLE COMP.                 | 1    | CWH90C0033                               | <b>←</b>                                 | <b>←</b>                                 | <b>←</b>                                 |         |
| 17          | HEATER ASS'Y                 | 1    | CWA34K1029                               | CWA34K1030                               | <b>←</b>                                 | <b>←</b>                                 | 0       |
| 18          | SOUND PROOF MATERIAL         | 1    | CWG302592                                | <b>←</b>                                 | <b>←</b>                                 | <b>←</b>                                 |         |
| 18a         | SOUND PROOF MATERIAL         | 1    | CWG302594                                | <b>←</b>                                 | <b>←</b>                                 | <b>←</b>                                 |         |
| 19          | THERMOSTAT                   | 4    | CWA151065                                | <b>←</b>                                 | <b>←</b>                                 | <b>←</b>                                 | 0       |
| 20          | ELECTRONIC CONTROLLER (MAIN) | 1    | CWA73C6741R                              | CWA73C6742R                              | CWA73C6743R                              | CWA73C6744R                              | 0       |
| 21          | TERMINAL BOARD ASS'Y         | 1    | CWA28K1200                               | <b>←</b>                                 | <b>←</b>                                 | <b>←</b>                                 |         |
| 25          | TERMINAL BOARD ASS'Y         | 1    | CWA28K1211                               | <b>←</b>                                 | <b>←</b>                                 | <b>←</b>                                 |         |
| 26          | TERMINAL BOARD ASS'Y         | 1    | CWA28K1221                               | <b>←</b>                                 | <b>←</b>                                 | <b>←</b>                                 |         |
| 27          | ELECTRO MAGNETIC SWITCH      | 1    | K6C1AYY00004                             | <b>←</b>                                 | <b>←</b>                                 | <b>←</b>                                 |         |
| 28          | TERMINAL BOARD ASS'Y         | 1    | CWA28K1222                               | <b>←</b>                                 | <b>←</b>                                 | <b>←</b>                                 |         |
| 29          | CIRCUIT BREAKER              | 1    | CWA181005                                | <b>←</b>                                 | <b>←</b>                                 | <b>←</b>                                 | 0       |
| 30          | TRANSFORMER-COMPLETE         | 1    | CWA40C1096                               | <b>←</b>                                 | <b>←</b>                                 | <b>←</b>                                 | 0       |
| 31          | SENSOR-COMPLETE              | 1    | CWA50C2749                               | <b>←</b>                                 | <b>←</b>                                 | <b>←</b>                                 | 0       |
| 32          | REMOTE CONTROL COMPLETE      | 1    | CWA75C4024                               | <b>←</b>                                 | <b>←</b>                                 | <b>←</b>                                 | 0       |
| 33          | PRESSURE GAUGE               | 1    | CWB070001                                | <b>←</b>                                 | <b>←</b>                                 | <b>←</b>                                 | 0       |
| 34          | PRESSURE RELIEF VALVE        | 1    | CWB621092                                | <b>←</b>                                 | <b>←</b>                                 | <b>←</b>                                 | 0       |
| 35          | PRESSURE RELIEF VALVE        | 1    | CWB621094                                | <b>←</b>                                 | <b>←</b>                                 | <b>←</b>                                 |         |
| 36          | TERMINAL BOARD ASS'Y         | 1    | CWA28K1232                               | <b>←</b>                                 | <b>←</b>                                 | <b>←</b>                                 |         |
| 38          | OPERATING INSTRUCTION        | 1    | CWF568652                                | <b>←</b>                                 | <b>←</b>                                 | <b>←</b>                                 |         |
| 39          | OPERATING INSTRUCTION        | 1    | CWF568660                                | <b>←</b>                                 | <b>←</b>                                 | <b>←</b>                                 |         |
| 40          | INSTALLATION INSTRUCTION     | 1    | CWF615446                                | <b>←</b>                                 | <b>←</b>                                 | <b>←</b>                                 |         |
| 41          | INSTALLATION INSTRUCTION     | 1    | CWF615447                                | <b>←</b>                                 | <b>←</b>                                 | <b>←</b>                                 |         |
| 42          | TUBE CONNECTOR-COMPLETE      | 1    | CWT29C1050                               | <b>←</b>                                 | <b>←</b>                                 | <b>←</b>                                 |         |
| 43          | TUBE CONNECTOR-COMPLETE      | 1    | CWT29C1064                               | <b>←</b>                                 | <b>←</b>                                 | <b>←</b>                                 |         |
| 44          | CONTROL BOARD COVER          | 1    | CWH131420A                               | <b>←</b>                                 | <b>←</b>                                 | <b>←</b>                                 |         |
| 45          | HANDLE                       | 2    | CWE161014                                | <b>←</b>                                 | <b>←</b>                                 | <b>←</b>                                 |         |
| 46          | CABINET SIDE PLATE ASS'Y     | 1    | CWE04K1060A                              | <b>←</b>                                 | <b>←</b>                                 | <b>←</b>                                 |         |
| 47          | CABINET FRONT PLATE          | 1    | CWE061275A                               | <b>←</b>                                 | <b>←</b>                                 | <b>←</b>                                 |         |
| 48          | HOLDER COUPLING              | 1    | CWH351181A                               | <b>←</b>                                 | <b>←</b>                                 | <b>←</b>                                 |         |
| 49          | CIRCUIT BREAKER              | 2    | CWA181008                                | <b>←</b>                                 | <b>←</b>                                 | <b>←</b>                                 |         |